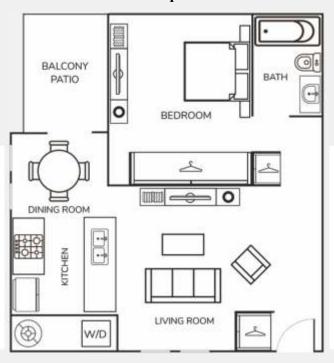

#### FLOOR PLAN TYPES

1 Bed / 1 Bath -683 Sq. Ft.\*

1 Bed / 1 Bath -715 Sq. Ft.\*

2 Bed / 2 Bath -935 Sq. Ft.\*

#### **FLOOR PLAN TYPES**

1 Bed / 1 Bath - 683 Sq. Ft.\*

1 Bed / 1 Bath -715 Sq. Ft.\*