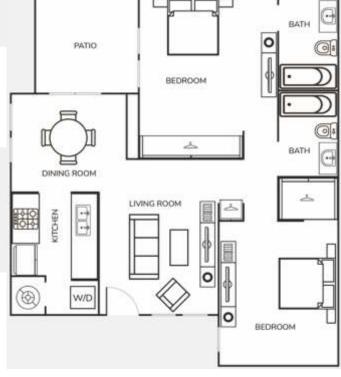

#### FLOOR PLAN TYPES

1 Bed / 1 Bath -683 Sq. Ft.\*

1 Bed / 1 Bath -715 Sq. Ft.\*

2 Bed / 2 Bath -935 Sq. Ft.\*

#### **FLOOR PLAN TYPES**

1 Bed / 1 Bath - 683 Sq. Ft.\*

1 Bed / 1 Bath -715 Sq. Ft.\*