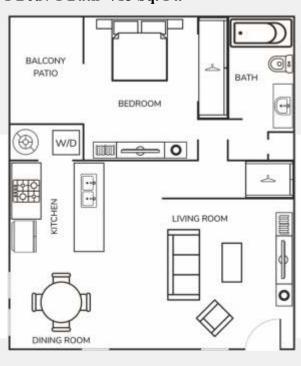

#### FLOOR PLAN TYPES

1 Bed / 1 Bath -683 Sq. Ft.\*

1 Bed / 1 Bath -715 Sq. Ft.\*

2 Bed / 2 Bath -935 Sq. Ft.\*

#### **FLOOR PLAN TYPES**

1 Bed / 1 Bath - 683 Sq. Ft.\*

1 Bed / 1 Bath -715 Sq. Ft.\*